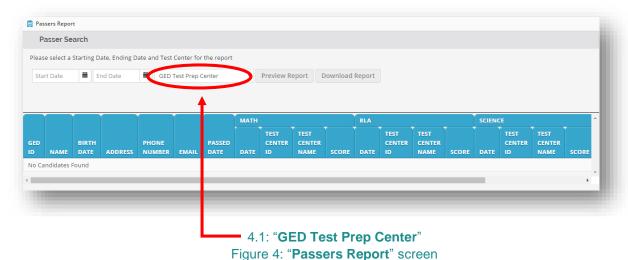

> Keep in mind you can generate a report to list Students who have credentialed within a given year, month, week or over the course of a few days.

4. Next, select your "GED Test Prep Center" (4.1) (See Figure 4).