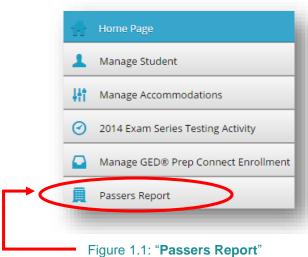

#### Retrieving Passers Report

 After logging into GED Manager<sup>™</sup>, click on the small button with the arrow that is in the top left hand corner of the screen (to the left of the words "GED Manager™"). Then, click on "Passers Report" (1.1) (See Figure 1).

Figure 1: GED Manager Options

2. Next, the "Passer Search" screen will appear (See Figure 2).

Figure 2.1: "Passer Search"
Figure 2: "Passers Report" screen

3. Enter the "**Start Date**" (3.1) and "**End Date**" (3.2) by entering the date or clicking on the small calendar icon (See Figure 3).