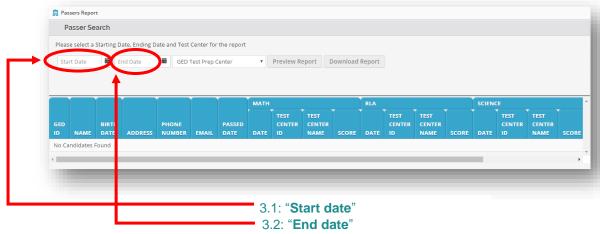

## Passers Report

Figure 3: "Passers Report" screen

**IMPORTANT**: The end date must be at least the day before the date you are trying to generate the report. Data is added nightly, so there is a 24 hour delay.

> Keep in mind you can generate a report to list Students who have credentialed within a given year, month, week or over the course of a few days.

4. Next, select your "GED Test Prep Center" (4.1) (See Figure 4).