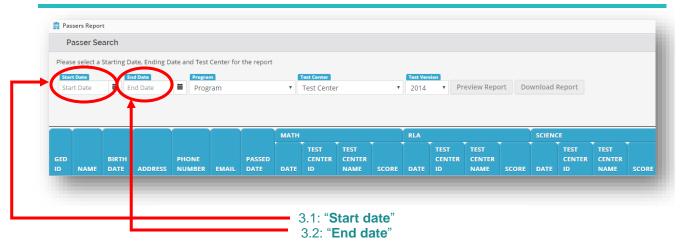

2. Next, the "Passers Report/Passer Search" screen will appear (See Figure 2).

Figure 2.1: "Passer Search"

Figure 2: Passers Report Screen

3. Enter the "**Start Date**" (3.1) and "**End Date**" (3.2) by entering the date or clicking on the small calendar icon (See Figure 3).

# Passers Report for Corrections

Figure 3: Passers Report Screen

IMPORTANT: The end date must be at least the day before the date you are trying to generate the report. Data is added nightly, so there is a 24 hour delay.