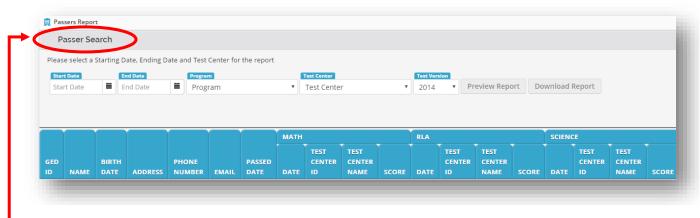

2. Next, the "Passers Report/Passer Search" screen will appear (See Figure 2).

Figure 2.1: "Passer Search"

Figure 2: Passers Report Screen

3. Enter the "**Start Date**" (3.1) and "**End Date**" (3.2) by entering the date or clicking on the small calendar icon (See Figure 3).