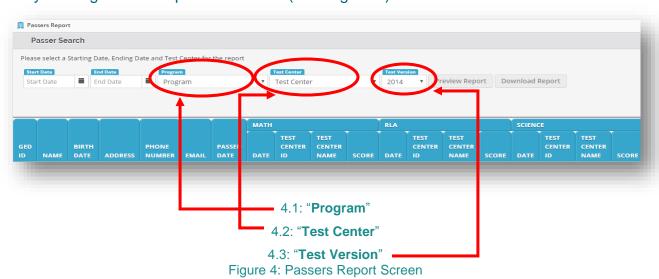

Keep in mind you can generate a report to list Testers who have credentialed within a given year, month, week or over the course of a few days.

4. Next, select your "**Program**" (4.1), "**Test Center**" (4.2), and "**Test Version**" (4.3) by clicking on the drop down arrows. (See Figure 4).