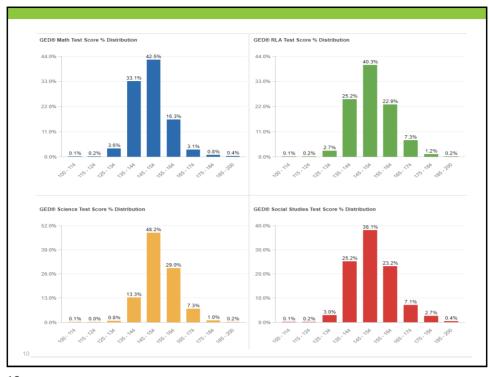

**GED Test Taker Performance** Test Volumes Math RLA Social Studies Science A X+V 172,097 GED® Tests 204,238 199,550 199,785 GED Ready® Tests 218,737 194,276 152,662 185,898 GED® Test Taker Performance Distribution RLA Science Social Studies Math Below Passing 21% 16% 7% 15% Passed 79% 84% 93% 85% High School Equivalent 74% 74% 84% 73% College Ready 5% 10% 9% 12% 2% 1% 4% 2% College Ready + Credit GED