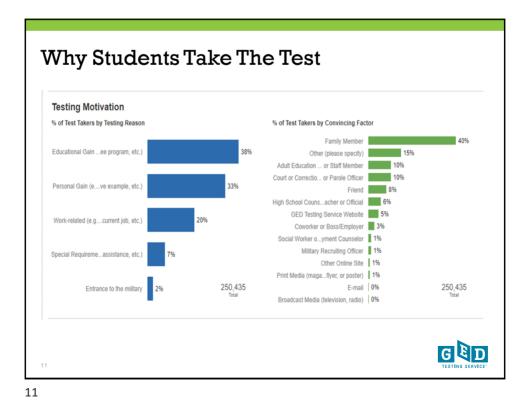

**GED Test Taker Performance** Test Volumes Math RLA Social Studies Science A X+V 172,097 GED® Tests 204,238 199,550 199,785 GED Ready® Tests 218,737 194,276 152,662 185,898 GED® Test Taker Performance Distribution RLA Science Social Studies Math Below Passing 21% 16% 7% 15% Passed 79% 84% 93% 85% High School Equivalent 74% 74% 84% 73% College Ready 5% 10% 9% 12% 2% 1% 4% 2% College Ready + Credit GED