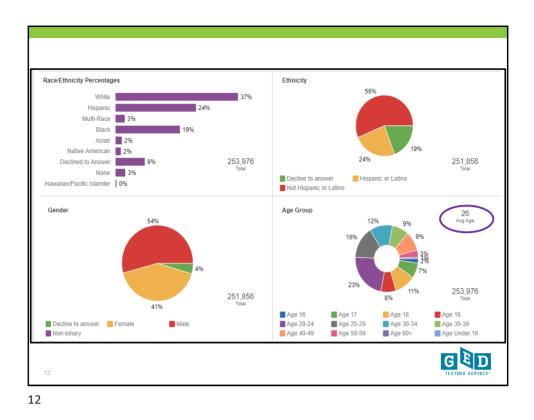

**GED Test Taker Performance** Test Volumes Math RLA Social Studies Science A X+V 172,097 GED® Tests 204,238 199,550 199,785 GED Ready® Tests 218,737 194,276 152,662 185,898 GED® Test Taker Performance Distribution RLA Science Social Studies Math Below Passing 21% 16% 7% 15% Passed 79% 84% 93% 85% High School Equivalent 74% 74% 84% 73% College Ready 5% 10% 9% 12% 2% 1% 4% 2% College Ready + Credit GED